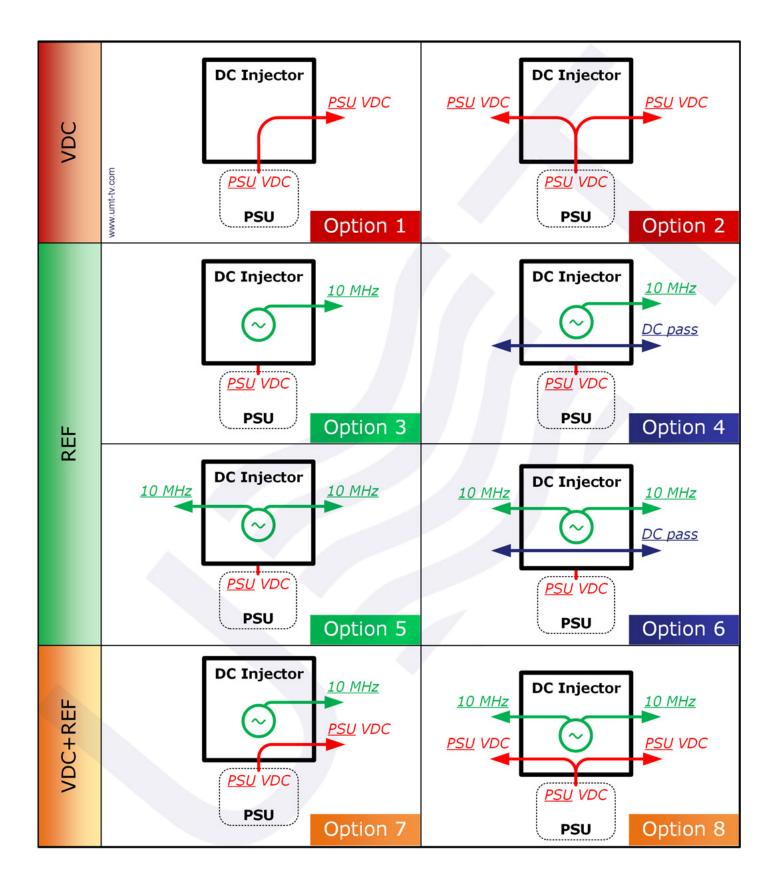

## REFERENCE GENERATOR IDCI WITH DC INJECTION

Reference generator IDCI with DC injection is two way DC Injector with integrated reference of 10 MHz and it supplies LNB and/or BUC with VDC via radio-frequency cable from a single power source.