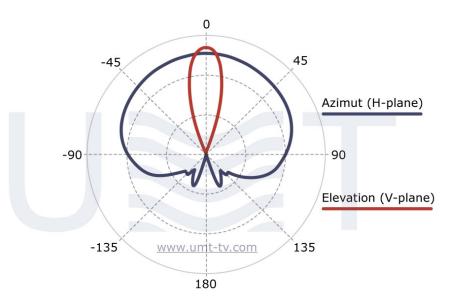

## Main functions:

- Transmit and receive Ku-band signals
- Applied as a part of broadcasting station, repeater, interactive microwave or video surveillance systems

| Parameter                 | Value                                     |  |  |
|---------------------------|-------------------------------------------|--|--|
| Frequency range, GHz      | 8-12                                      |  |  |
| Gain, dB                  | 12.5                                      |  |  |
| KSHN, maximum             | 2                                         |  |  |
| Polarization              | Linear (vertical, horizontal or inclined) |  |  |
| Radiation pattern         |                                           |  |  |
| – by elevation angle      | >40°                                      |  |  |
| – by azimuth              | >40°                                      |  |  |
| Connection input / output | SMA-type                                  |  |  |
| Operating temperature, °C | -20+50                                    |  |  |
| Humidity                  | 100% 20°C                                 |  |  |