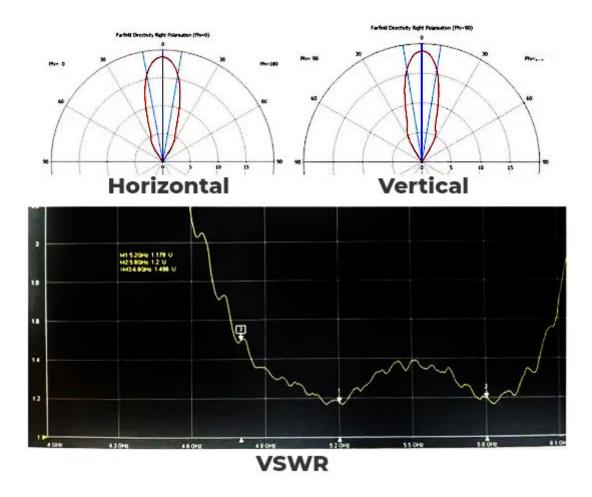

| Technical characteristics: |                |
|----------------------------|----------------|
| Frequency range            | 4.8 – 5.9 GHz  |
| Gain                       | 19 dB          |
| Polarization               | ±45°           |
| Horizontal beamwidth       | 19°            |
| Vertical beamwidth         | 16°            |
| VSWR                       | <1.5           |
| Connector type             | SMA (female)   |
| Dimensions (W x H x D)     | 200x180x320 mm |
| Weight                     | 1.3 kg         |